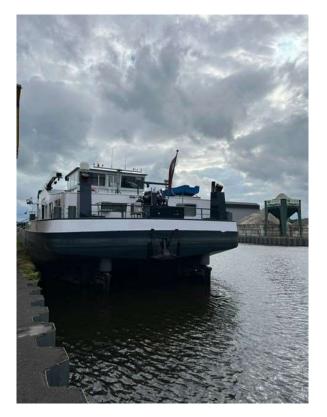

## Ref DCV-36

| Туре:         | dry cargo motor vessel, double hull                       |
|---------------|-----------------------------------------------------------|
| Length:       | 110m                                                      |
| Width:        | 11.45m                                                    |
| Draft:        | 3.80m                                                     |
| Tonnage:      | max 3427T                                                 |
| Hold:         | 1 hold; capacity ± 3.700m <sup>3</sup> provided with 12mm |
|               | steel floor; no hatchcovers. With 4x car deck.            |
| Built:        | 1981, Chantier naval, Rupelmonde-BE                       |
| Main engine:  | 2x 1.065HP 8-cilinder Caterpillar                         |
| Bow thruster: | Scania DC 16 40A, built-in 2010                           |