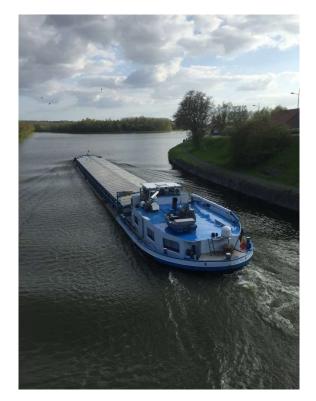

## Ref DCV-37

| Туре:             | dry cargo motor vessel                        |
|-------------------|-----------------------------------------------|
| Length:           | 80.00m                                        |
| Width:            | 8.20m                                         |
| Draft:            | 2.50m                                         |
| Tonnage:          | 1103,335t                                     |
| Loading capacity: | 1650m <sup>3</sup>                            |
| Hold:             | 1pc 54x6.4m; Blommaert alu "Friese luikenkap" |
|                   | hydraulic manageable (2015)                   |
| Built:            | 1958, Arminuswerft, Bodenwerder-DE            |
| Main engine:      | 1250HP Deutz, blt 2008                        |