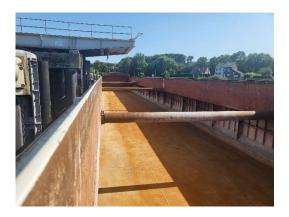

## Ref DCV-37

| Туре:             | dry cargo motor vessel                        |
|-------------------|-----------------------------------------------|
| Length:           | 80.00m                                        |
| Width:            | 8.20m                                         |
| Draft:            | 2.50m                                         |
| Tonnage:          | 1103,335t                                     |
| Loading capacity: | 1650m <sup>3</sup>                            |
| Hold:             | 1pc 54x6.4m; Blommaert alu "Friese luikenkap" |
|                   | hydraulic manageable (2015)                   |
| Built:            | 1958, Arminuswerft, Bodenwerder-DE            |
| Main engine:      | 1250HP Deutz, blt 2008                        |

This vessel is nautically very complete and equipped with various innovations (a.o. recently blasted for €80.000,- and electricity renewed) and well maintained.

Please contact us for more information!