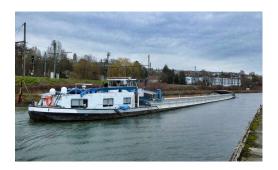

## Ref DCV-37

| Туре:             | dry cargo motor vessel                        |
|-------------------|-----------------------------------------------|
| Length:           | 80.00m                                        |
| Width:            | 8.20m                                         |
| Draft:            | 2.50m                                         |
| Tonnage:          | 1103,335t                                     |
| Loading capacity: | 1650m <sup>3</sup>                            |
| Hold:             | 1pc 54x6.4m; Blommaert alu "Friese luikenkap" |
|                   | hydraulic manageable (2015)                   |
| Built:            | 1958, Arminuswerft, Bodenwerder-DE            |
| Main engine:      | 1250HP Deutz, blt 2008                        |

## **NEWBUILDING AND DESIGN - SHIPBROKING - TRADING**

| Price:        | Recently reduced!               |
|---------------|---------------------------------|
| Class:        | CvO Rhine 2024                  |
| Generator:    | 1x Hatz 27KVA; 1x Iveco 40KVA   |
| Bow thruster: | 320HP DAF DKS 1160; revis. 2013 |

This vessel is nautically very complete and equipped with various innovations (a.o. recently blasted for €80.000,- and electricity renewed) and well maintained.

Please contact us for more information!