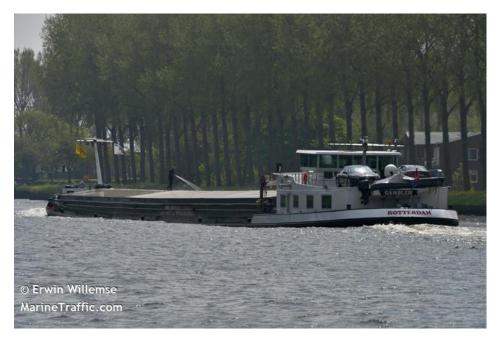

## Ref DCV-38

| Туре:         | dry cargo motor vessel, double hull                       |
|---------------|-----------------------------------------------------------|
| Length:       | 110m                                                      |
| Width:        | 10,0m                                                     |
| Draft:        | 2.82m                                                     |
| Tonnage:      | max 1967,743T                                             |
| Hold:         | 1 hold; capacity ± 3.200m <sup>3</sup> provided with 12mm |
|               | steel floor; Aluminium hatchcovers.                       |
| Built:        | 1958, de Hoop, Lobith-NL                                  |
| Main engine:  | 2x 862HP CCR2 Caterpillar C32 built 2019                  |
| Bow thruster: | Cummins 395 HP van Tiem                                   |

## **NEWBUILDING AND DESIGN - SHIPBROKING - TRADING**

| Generator: | 3x220/380 built. 2004/2018/2022<br>35kVA/25kVA/20kVA |
|------------|------------------------------------------------------|
| Nautisch:  | 2 x radar/automatic measerment system/complete       |
|            | 2 x spudpoles/ballastpump 600m3 cap.                 |
| Price:     | EUR 1.700.000, - ex VAT                              |

This vessel is nautically very complete and equipped with various innovations and very recent maintenance.