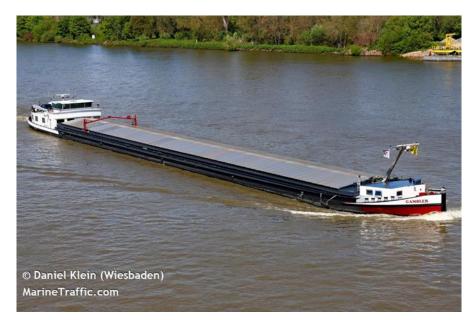

## Ref DCV-38

| Туре:         | dry cargo motor vessel, double hull                       |
|---------------|-----------------------------------------------------------|
| Length:       | 110m                                                      |
| Width:        | 10,0m                                                     |
| Draft:        | 2.82m                                                     |
| Tonnage:      | max 1967,743T                                             |
| Hold:         | 1 hold; capacity ± 3.200m <sup>3</sup> provided with 12mm |
|               | steel floor; Aluminium hatchcovers.                       |
| Built:        | 1958, de Hoop, Lobith-NL                                  |
| Main engine:  | 2x 862HP CCR2 Caterpillar C32 built 2019                  |
| Bow thruster: | Cummins 395 HP van Tiem                                   |

## **NEWBUILDING AND DESIGN - SHIPBROKING - TRADING**

| Generator: | 3x220/380 built. 2004/2018/2022<br>35kVA/25kVA/20kVA |
|------------|------------------------------------------------------|
| Nautisch:  | 2 x radar/automatic measerment system/complete       |
|            | 2 x spudpoles/ballastpump 600m3 cap.                 |
| Price:     | EUR 1.700.000, - ex VAT                              |

This vessel is nautically very complete and equipped with various innovations and very recent maintenance.