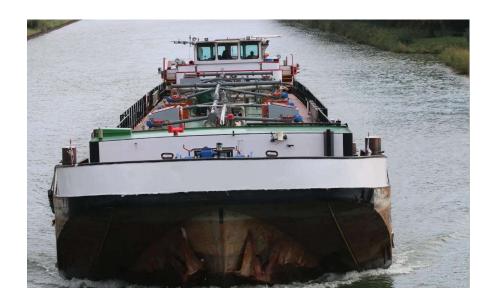

## Ref MT-39

Type: motortankvessel, single hull

Length: 79.95m

Width: 9.00m

Draft: 2.52m

Capacity: 1232t on 2.52m; 1540cbm on 100%; 12 coated tanks

Built: 1972, J.J. Sietas Hamburg - DE

Class: N-closed; GL & CvO 05/2024

Main engine: MWM TD 484/6U with 640kW at 375rpm; blt. 1972;

rev. 2003 & 2011 & partly in 2022.

Discharge pump: 2x 600cbm/h

Bowthruster: 220HP, blt. 1991

Generator: 1x 50 KVA Deutz blt. 2010

## **NEWBUILDING AND DESIGN - SHIPBROKING - TRADING**

Rudder system: 1-side hydraulic Becker

Price: on request

This vessel is well maintained and nautically complete, having a Stülp wheelhouse and a carcrane.