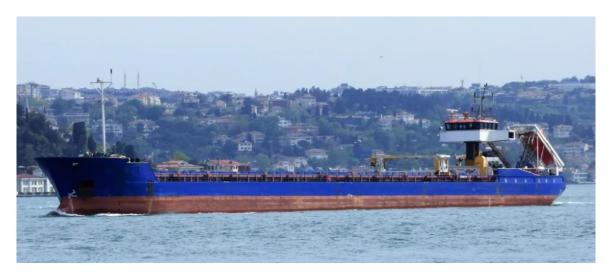

## Ref DCV-45

| Туре:          | Cont-Gen Cargo vessel / Open hatch box shaped       |
|----------------|-----------------------------------------------------|
| Length:        | 110.0m                                              |
| Width:         | 11.36m                                              |
| Draft:         | 4.08m                                               |
| Tonnage:       | DWT: 3,186                                          |
|                | GRT: 2,077                                          |
|                | NRT: 734                                            |
| Hold:          | 1 hold                                              |
| Built:         | 1998 – Romania / Special Survey & Dry Dock: 03-2027 |
| Class:         | Polish Register of Shipping (PRS) (IACS)            |
| Main engine:   | 2 × S.K.L. 6VDS29/24AL-2 1,971 BHP at 1,000 RPM     |
| Service speed: | 12 knots                                            |
| Price:         | on request                                          |