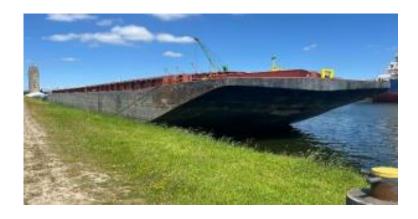

## Ref B-169

Typ: open push barge / possible with hatch covers

Length: 93.50m

Width: 11.45m

Draft: 4.00m

Tonnage: 3400

Built: 2007 with dutch design

Generator: Yanmar 4TNV 88-BIGE engine (18.6 kW, built in

2021) and Macc-Alte generator (25 kVA),

equipped with a battery monitor.

Winches: Anchor winch bow: Dijvler DVM 12

Anchor winch stern: Dijvler DVM 6

Coupling winches: Biesbosch 40 T

## **NEWBUILDING AND DESIGN - SHIPBROKING - TRADING**

Washdown pump: DAB K90/100T

Class: CvC valid till 12/2028

Measurement certificate: valid until 2037

Price: on request

Please contact us for further information!